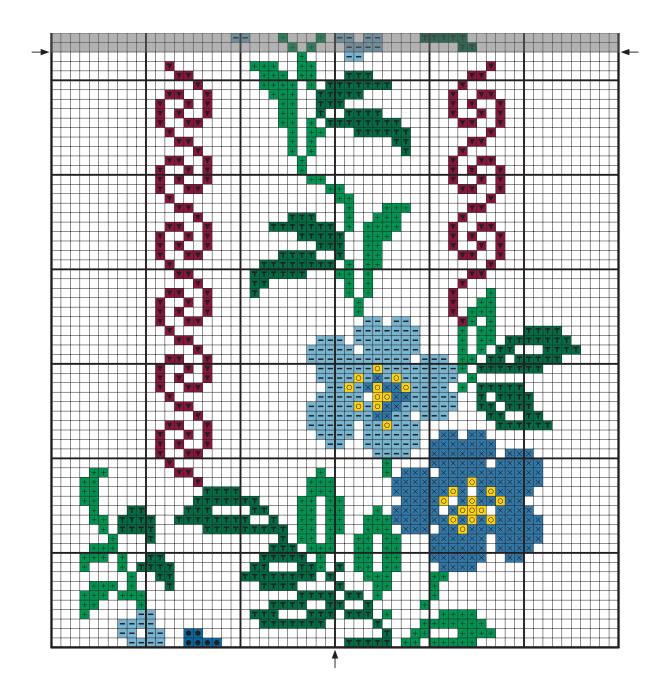

## Blue Climbing Flower / Fleur grimpante bleue Cross Stitch Chart

# Blue Climbing Flower / Fleur grimpante bleue

Getting Started

#### Design size 23,5 x 11 cm / 9,5 x 4,5 "

The size of your design depends on the cross stitch fabric you choose. The higher the fabric's "count" (ie number of cross stitches per inch), the smaller the stitches and therefore your design. We recommend beginners start with 14 count aida (the most common cross stitch fabric), which is what we have based our design size on.

### Stitches and Colours You'll Use