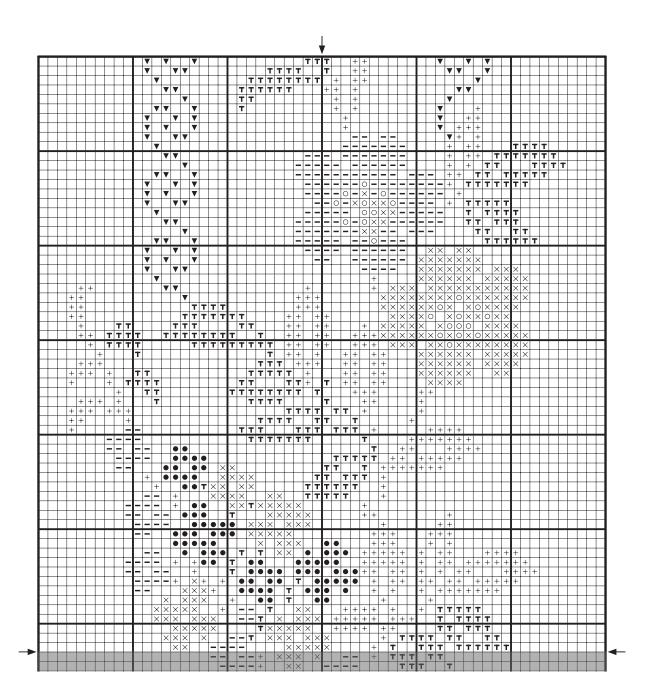

## Blue Climbing Flower / Fleur grimpante bleue Cross Stitch Chart

# Blue Climbing Flower / Fleur grimpante bleue

Getting Started

#### Design size 23,5 x 11 cm / 9,5 x 4,5 "

The size of your design depends on the cross stitch fabric you choose. The higher the fabric's "count" (ie number of cross stitches per inch), the smaller the stitches and therefore your design. We recommend beginners start with 14 count aida (the most common cross stitch fabric), which is what we have based our design size on.

### Stitches and Colours You'll Use