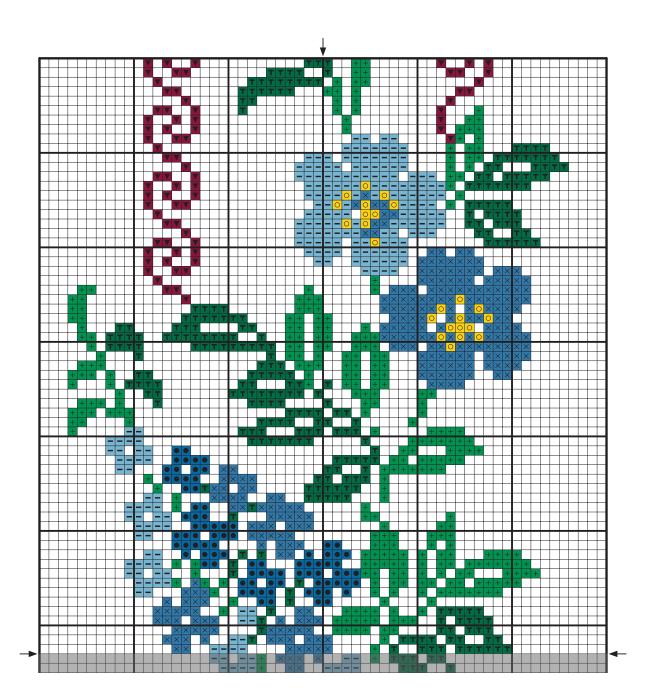

## Blue Climbing Flower / Fleur grimpante bleue Cross Stitch Chart

# Blue Climbing Flower / Fleur grimpante bleue

Getting Started

#### Design size 23,5 x 11 cm / 9,5 x 4,5 "

The size of your design depends on the cross stitch fabric you choose. The higher the fabric's "count" (ie number of cross stitches per inch), the smaller the stitches and therefore your design. We recommend beginners start with 14 count aida (the most common cross stitch fabric), which is what we have based our design size on.

### Stitches and Colours You'll Use