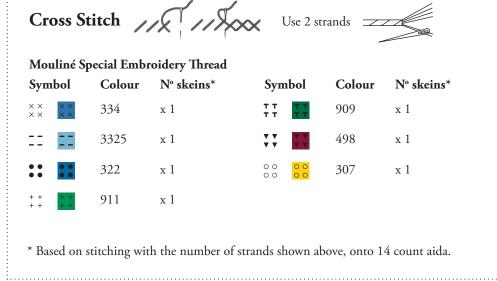

## Blue Climbing Flower / Fleur grimpante bleue Cross Stitch Chart









# Blue Climbing Flower / Fleur grimpante bleue

Getting Started

#### **Tool Kit**

DMC Mouliné Special embroidery thread 117MC Cross stitch fabric / aida Cross stitch needle Embroidery hoop (optional) Scissors

#### Design size 23,5 x 11 cm / 9,5 x 4,5 "

The size of your design depends on the cross stitch fabric you choose. The higher the fabric's "count" (ie number of cross stitches per inch), the smaller the stitches and therefore your design. We recommend beginners start with 14 count aida (the most common cross stitch fabric), which is what we have based our design size on.

.....

### Stitches and Colours You'll Use