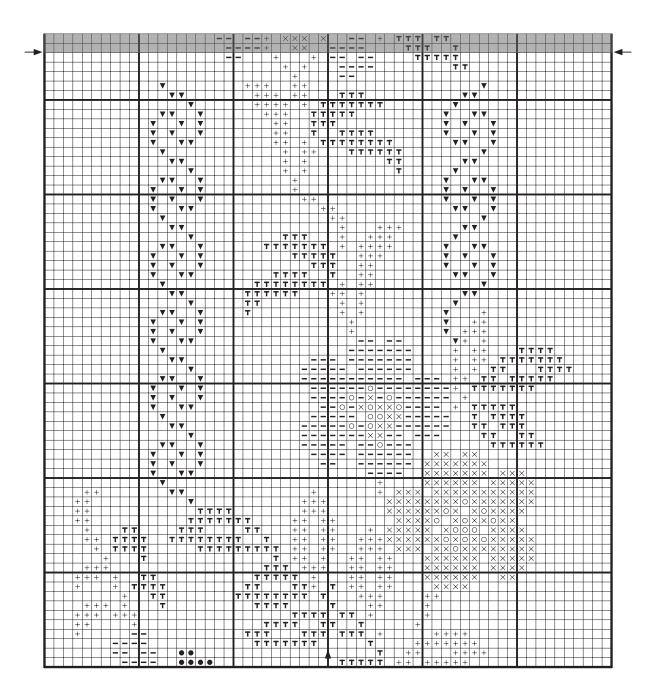

## Blue Climbing Flower / Fleur grimpante bleue Cross Stitch Chart

# Blue Climbing Flower / Fleur grimpante bleue

Getting Started

#### Design size 23,5 x 11 cm / 9,5 x 4,5 "

The size of your design depends on the cross stitch fabric you choose. The higher the fabric's "count" (ie number of cross stitches per inch), the smaller the stitches and therefore your design. We recommend beginners start with 14 count aida (the most common cross stitch fabric), which is what we have based our design size on.

### Stitches and Colours You'll Use